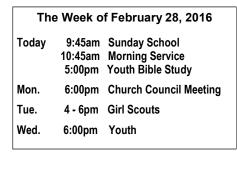

Saster.

Adorn the altar with beautiful white lilies In Memory of or In Honor of A Loved one.

All orders will need to be turned in by Palm Sunday, March 20th

Lilies are \$15.00 per plant

Church Council Meeting Monday, February 29th 6:00pm